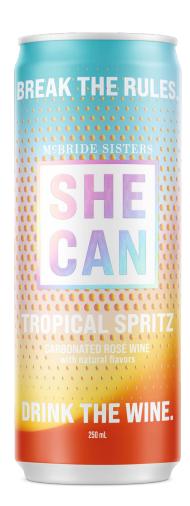

# **SHE CAN TROPICAL SPRITZ**

CARBONATED ROSÉ WINE with natural flavors

Carbonated Rosé wine with natural flavors of golden kiwi, guava, ruby grapefruit and a hint of orange. Bubbles add fun and give a crisp, fresh flavor that lingers.

#### WINEMAKING

Carbonated Rosé wine with natural flavors

### **ABV**

8.0%

McBride Sisters Wine Company meets CarbonHero's carbon neutral certification standards through the use of carbon offsets for the year of 2022.