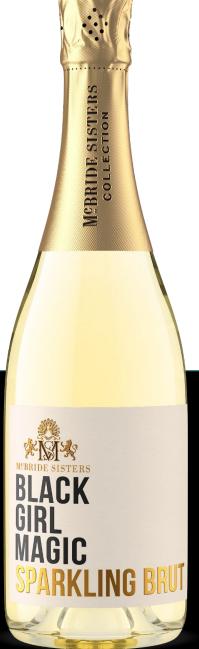

## BLACK GIRL MAGIC SPARKLING BRUT CALIFORNIA

Gorgeous lemon yellow with a glint of gold. Lush fruit and soft lily florals lead to fresh pear, pineapple and ripe melon on the nose. In the mouth, juicy pear joins crisp apple, white peach, and bright citrus. The finish is fresh and lingering, making this the perfect wine to pair with fried chicken or seafood, oysters, sushi, eggs benedict, chicken and waffles, popcorn or chips.